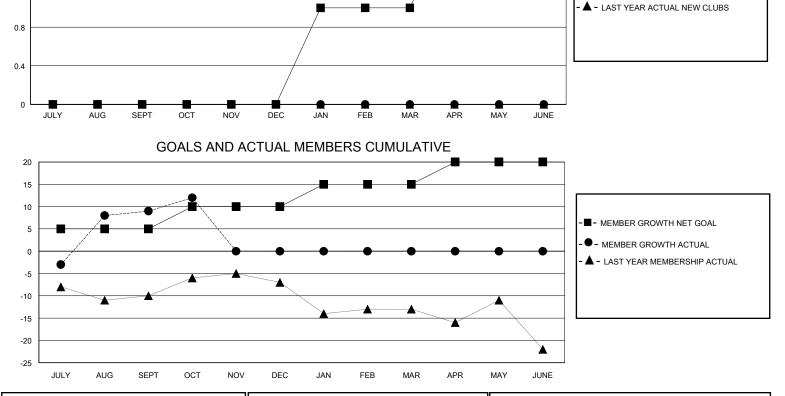

## District 6 SE

Results as of: 10/31/2023

CURRENT YEAR ACTUAL NEW CLUBS

| GMT:          |               | LOCATION COLORADO |               |                       |                         |                         |                                                    |  |
|---------------|---------------|-------------------|---------------|-----------------------|-------------------------|-------------------------|----------------------------------------------------|--|
|               | Clubs         |                   |               | Members               |                         |                         |                                                    |  |
|               | RESULTS FOR   | R 2023-2024       |               | RESULTS FOR 2023-2024 |                         |                         |                                                    |  |
| QUARTER       | NEW CLUB GOAL | NEW CLUBS         | DROPPED CLUBS | QUARTER               | IBER GROWTH NET<br>GOAL | MEMBER GROWTH<br>ACTUAL | DROPPED<br>MEMBERS ACTUAL<br>(including transfers) |  |
| JULY/AUG/SEPT | 0             | 0                 | 0             | JULY/AUG/SEPT         | 5                       | 25                      | 14                                                 |  |
| OCT/NOV/DEC   | 0             | 0                 | 0             | OCT/NOV/DEC           | 5                       | 4                       | 1                                                  |  |
| JAN/FEB/MAR   | 1             | 0                 | 0             | JAN/FEB/MAR           | 5                       | 0                       | 0                                                  |  |
| APR/MAY/JUNE  | 1             | 0                 | 0             | APR/MAY/JUNE          | 5                       | 0                       | 0                                                  |  |
|               | GOALS         | AND ACTUA         | L NEW CLUBS C | UMULATIVE             |                         |                         |                                                    |  |
| 1.6           |               |                   |               |                       |                         | [                       |                                                    |  |
| 1.0           |               |                   |               |                       |                         | -■- CURRENT YEAR G      | OALS FOR NEW CLUBS                                 |  |